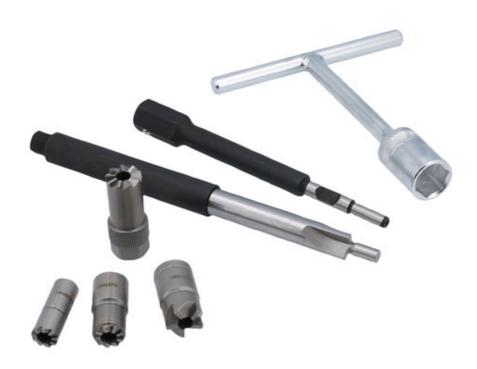

## **Diesel Injector Seat Cutter Master Kit**

A set of 14 diesel injector seat cutters and one injector base cleaner designed to ensure that the injector bore area is clean and faced to the dimensions required when replacing or reconditioning the diesel injectors, avoiding blow back and poor emissions. Supplied with a T-bar driver with 19mm hex socket.

## **Additional Information**

- Used for re-cutting injector seats when fitting injectors.
- 19mm injector base cutter, Seat cutters include: 14mm flat, 15.5mm flat, 15.5mm angled, 17x17.5mm, 17x19.5mm, 17x20mm, 17.5x20.5mm angled, 17mm angled, 17mm flat, 15x19mm flat, 17x19mm flat, 17x21mm angled, 18x21mm flat, 20x21mm flat.
- 15.5mm Injector tube reamer included.
- T- bar included to drive the cutters (not for power tool use).
- · Use with grease to help catch swarf.