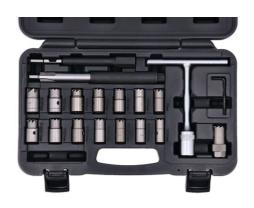

## **Diesel Injector Seat Cutter Master Kit**

A set of 14 diesel injector seat cutters and one injector base cleaner designed to ensure that the injector bore area is clean and faced to the dimensions required when replacing or reconditioning the diesel injectors, avoiding blow back and poor emissions. Supplied with a T-bar driver with 19mm hex socket.

## **Additional Information**

- Used for re-cutting injector seats when fitting injectors.
- 19mm injector base cutter, Seat cutters include: 14mm flat, 15.5mm flat, 15.5mm angled, 17x17.5mm, 17x19.5mm, 17x20mm, 17.5x20.5mm angled, 17mm angled, 17mm flat, 15x19mm flat, 17x19mm flat, 17x21mm angled, 18x21mm flat, 20x21mm flat.
- 15.5mm Injector tube reamer included.
- T- bar included to drive the cutters (not for power tool use).
- · Use with grease to help catch swarf.