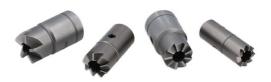

## **Additional Information**

- Used for re-cutting injector seats when fitting injectors.
- 19mm injector base cutter, Seat cutters include: 14mm flat, 15.5mm flat, 15.5mm angled, 17x17.5mm, 17x19.5mm, 17x20mm, 17.5x20.5mm angled, 17mm angled, 17mm flat, 15x19mm flat, 17x19mm flat, 17x21mm angled, 18x21mm flat, 20x21mm flat.
- 15.5mm Injector tube reamer included.
- T- bar included to drive the cutters (not for power tool use).
- · Use with grease to help catch swarf.