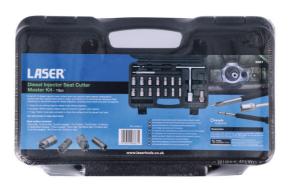

## **Diesel Injector Seat Cutter Master Kit**

A set of 14 diesel injector seat cutters and one injector base cleaner designed to ensure that the injector bore area is clean and faced to the dimensions required when replacing or reconditioning the diesel injectors, avoiding blow back and poor emissions. Supplied with a T-bar driver with 19mm hex socket.

## **Additional Information**

- Used for re-cutting injector seats when fitting injectors.
- 19mm injector base cutter, Seat cutters include: 14mm flat, 15.5mm flat, 15.5mm angled, 17x17.5mm, 17x19.5mm, 17x20mm, 17.5x20.5mm angled, 17mm angled, 17mm flat, 15x19mm flat, 17x19mm flat, 17x21mm angled, 18x21mm flat, 20x21mm flat.
- 15.5mm Injector tube reamer included.
- T- bar included to drive the cutters (not for power tool use).
- · Use with grease to help catch swarf.