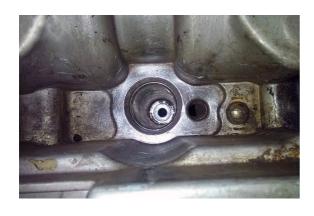

## **Diesel Injector Seat Cutter Master Kit**

A set of 14 diesel injector seat cutters and one injector base cleaner designed to ensure that the injector bore area is clean and faced to the dimensions required when replacing or reconditioning the diesel injectors, avoiding blow back and poor emissions. Supplied with a T-bar driver with 19mm hex socket.

## **Additional Information**

- Used for re-cutting injector seats when fitting injectors.
- 19mm injector base cutter, Seat cutters include: 14mm flat, 15.5mm flat, 15.5mm angled, 17x17.5mm, 17x19.5mm, 17x20mm, 17.5x20.5mm angled, 17mm angled, 17mm flat, 15x19mm flat, 17x19mm flat, 17x21mm angled, 18x21mm flat, 20x21mm flat.
- 15.5mm Injector tube reamer included.
- T- bar included to drive the cutters (not for power tool use).
- · Use with grease to help catch swarf.